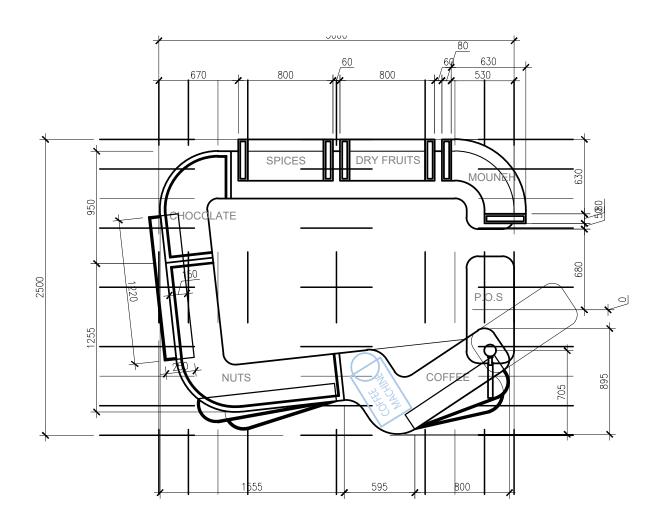

## THE LAYOUTS

BEIRUT, BECHARA EL KHOURY ST, TEL. +961 (0)1-650502 EMAIL: WWW.LARTQUITECTE.COM

AL-MAHMASSANI KIOSK

DATE: OCTOBER-2021

### Al-Mahmassani Kiosk

**Scale 1/50** 

SHEET SIZE: A3

BEIRUT, BECHARA EL KHOURY ST, TEL. +961 (0)1-650502 EMAIL: WWW.LARTQUITECTE.COM

AL-MAHMASSANI KIOSK

DATE: OCTOBER-2021

### Al-Mahmassani Kiosk

**Scale 1/50** 

SHEET SIZE: A3