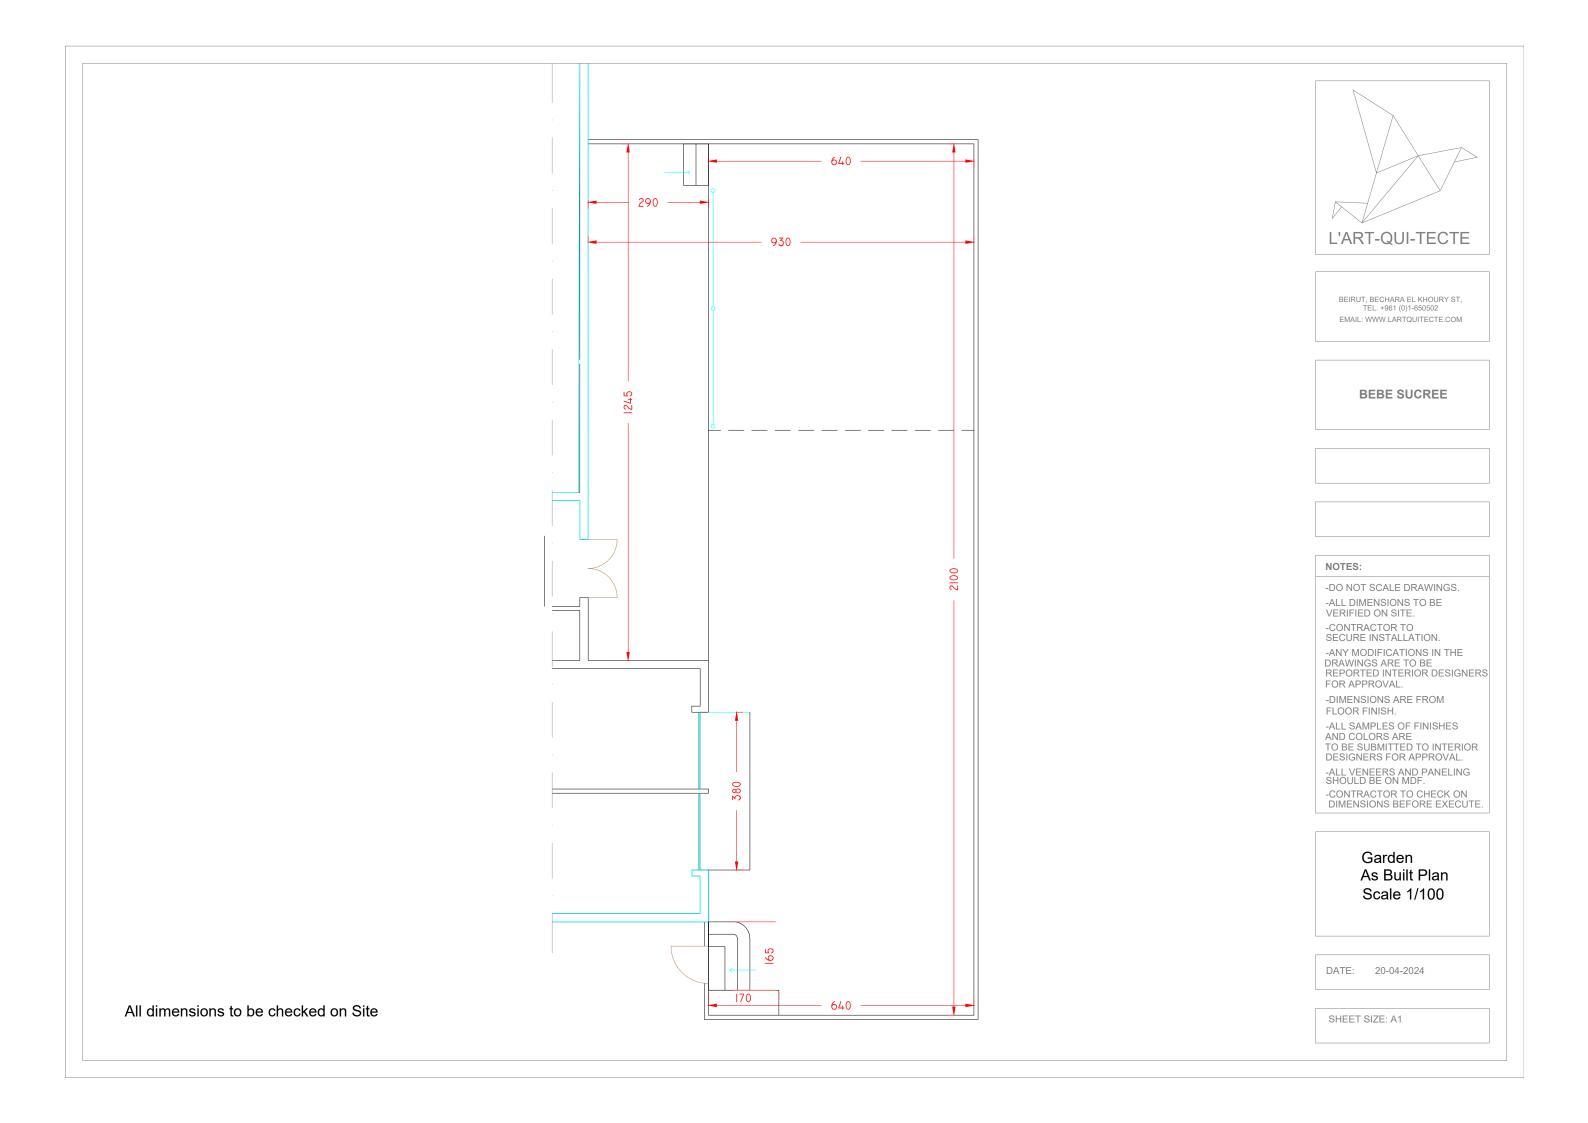

BEIRUT, BECHARA EL KHOURY ST, TEL. +961 (0)1-650502 EMAIL: WWW.LARTQUITECTE.COM

BEBE SUCREE

## NOTES:

-DO NOT SCALE DRAWINGS.

-ALL DIMENSIONS TO BE VERIFIED ON SITE.

-CONTRACTOR TO SECURE INSTALLATION.

-ANY MODIFICATIONS IN THE DRAWINGS ARE TO BE REPORTED INTERIOR DESIGNERS FOR APPROVAL.

-DIMENSIONS ARE FROM FLOOR FINISH.

-ALL SAMPLES OF FINISHES AND COLORS ARE TO BE SUBMITTED TO INTERIOR DESIGNERS FOR APPROVAL.

-ALL VENEERS AND PANELING SHOULD BE ON MDF.

-CONTRACTOR TO CHECK ON DIMENSIONS BEFORE EXECUTE.

Garden Furniture Plan Scale 1/100

DATE: 20-04-2024

SHEET SIZE: A1

BEIRUT, BECHARA EL KHOURY ST, TEL. +961 (0)1-650502 EMAIL: WWW.LARTQUITECTE.COM

BEBE SUCREE

2100