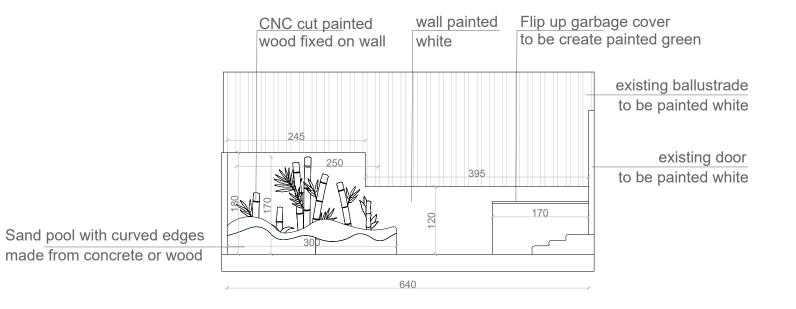

-ALL SAMPLES OF FINISHES AND COLORS ARE TO BE SUBMITTED TO INTERIOR DESIGNERS FOR APPROVAL.

-ALL VENEERS AND PANELING SHOULD BE ON MDF.

-CONTRACTOR TO CHECK ON DIMENSIONS BEFORE EXECUTE.

Garden Sections Scale 1/100

DATE: 20-04-2024

SHEET SIZE: A1

BEIRUT, BECHARA EL KHOURY ST, TEL. +961 (0)1-650502 EMAIL: WWW.LARTQUITECTE.COM

**BEBE SUCREE** 

## NOTES:

-DO NOT SCALE DRAWINGS.

-ALL DIMENSIONS TO BE VERIFIED ON SITE.

-CONTRACTOR TO SECURE INSTALLATION.

-ANY MODIFICATIONS IN THE DRAWINGS ARE TO BE REPORTED INTERIOR DESIGNERS FOR APPROVAL.

-DIMENSIONS ARE FROM FLOOR FINISH.