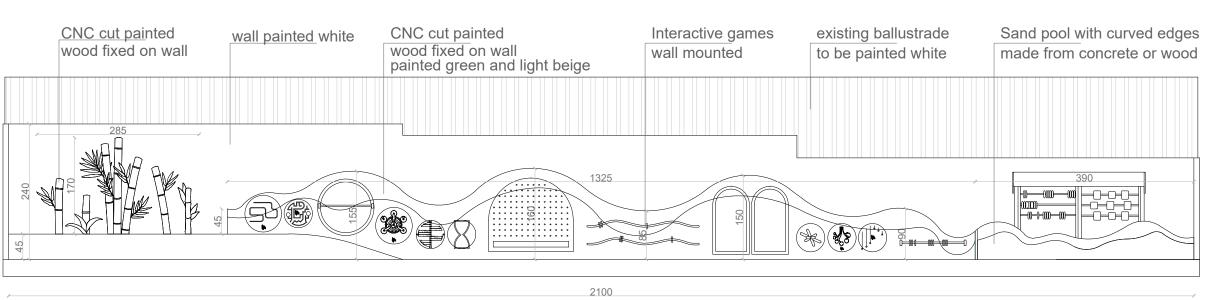

-ALL SAMPLES OF FINISHES AND COLORS ARE TO BE SUBMITTED TO INTERIOR DESIGNERS FOR APPROVAL.

-ALL VENEERS AND PANELING SHOULD BE ON MDF.

-CONTRACTOR TO CHECK ON DIMENSIONS BEFORE EXECUTE.

Garden Sections Scale 1/100