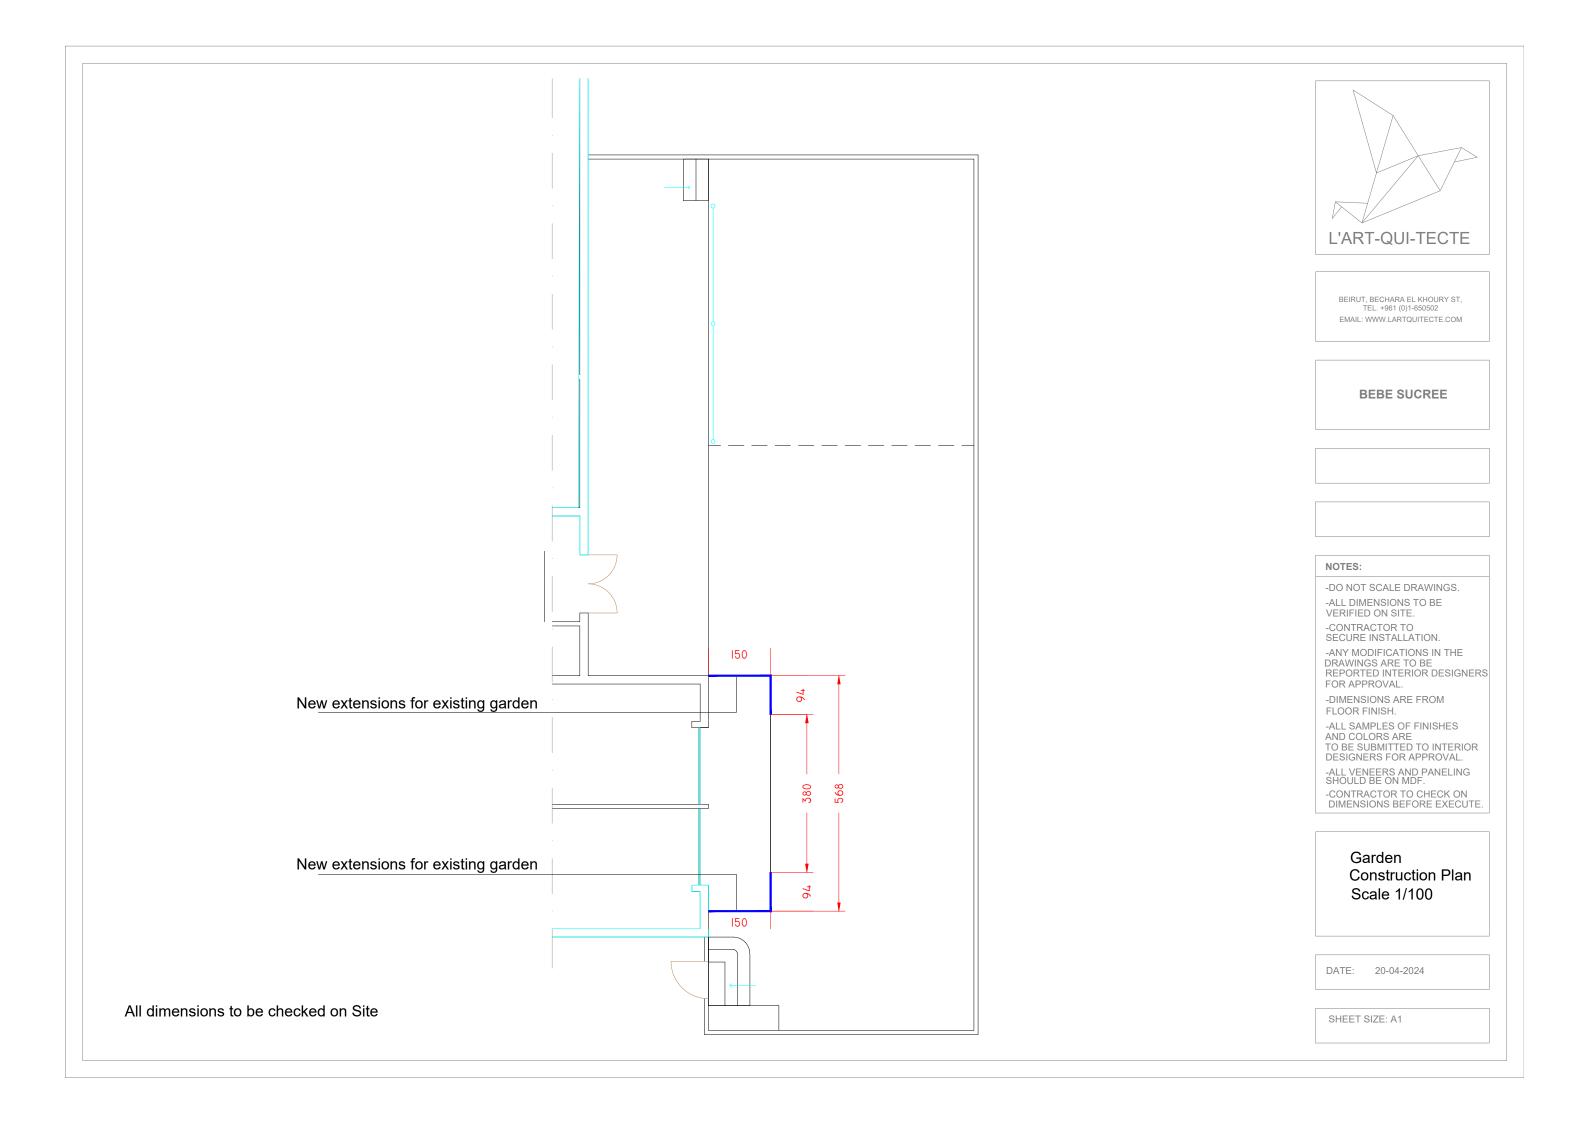

## NOTES:

-DO NOT SCALE DRAWINGS.

-ALL DIMENSIONS TO BE VERIFIED ON SITE.

-CONTRACTOR TO SECURE INSTALLATION.

-ANY MODIFICATIONS IN THE DRAWINGS ARE TO BE REPORTED INTERIOR DESIGNERS FOR APPROVAL.

-DIMENSIONS ARE FROM FLOOR FINISH.

-ALL SAMPLES OF FINISHES AND COLORS ARE TO BE SUBMITTED TO INTERIOR DESIGNERS FOR APPROVAL.

-ALL VENEERS AND PANELING SHOULD BE ON MDF.

-CONTRACTOR TO CHECK ON DIMENSIONS BEFORE EXECUTE.

Garden Sections Scale 1/100

DATE: 20-04-2024

SHEET SIZE: A1