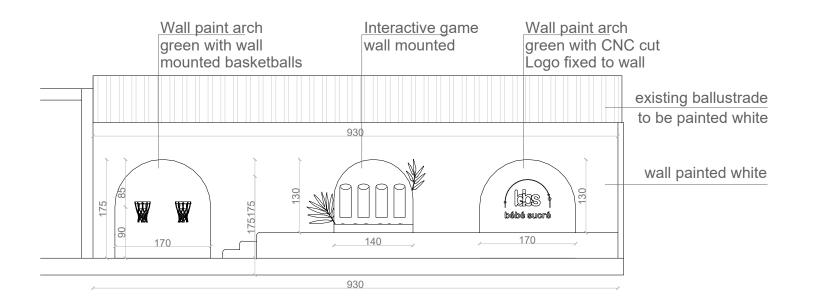

-ALL SAMPLES OF FINISHES AND COLORS ARE TO BE SUBMITTED TO INTERIOR DESIGNERS FOR APPROVAL.

-ALL VENEERS AND PANELING SHOULD BE ON MDF.

-CONTRACTOR TO CHECK ON DIMENSIONS BEFORE EXECUTE.

Garden Sections Scale 1/100

DATE: 20-04-2024

SHEET SIZE: A1

BEIRUT, BECHARA EL KHOURY ST, TEL. +961 (0)1-650502 EMAIL: WWW.LARTQUITECTE.COM

**BEBE SUCREE** 

## NOTES:

-DO NOT SCALE DRAWINGS.

-ALL DIMENSIONS TO BE VERIFIED ON SITE.

-CONTRACTOR TO SECURE INSTALLATION.

-ANY MODIFICATIONS IN THE DRAWINGS ARE TO BE REPORTED INTERIOR DESIGNERS FOR APPROVAL.

-DIMENSIONS ARE FROM FLOOR FINISH.