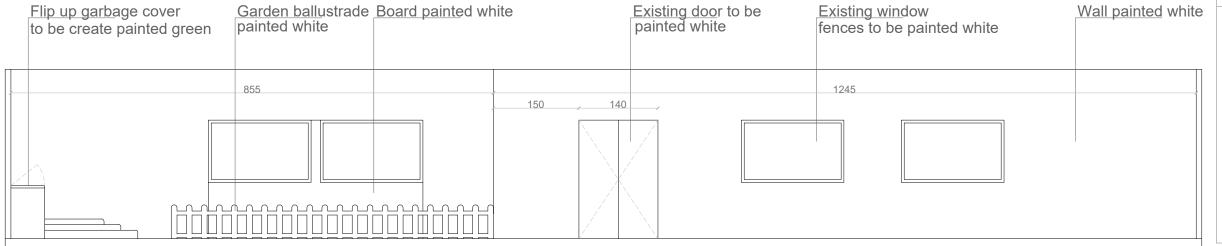

-ALL SAMPLES OF FINISHES AND COLORS ARE TO BE SUBMITTED TO INTERIOR DESIGNERS FOR APPROVAL.

-ALL VENEERS AND PANELING SHOULD BE ON MDF.

-CONTRACTOR TO CHECK ON DIMENSIONS BEFORE EXECUTE.

Garden Sections Scale 1/100